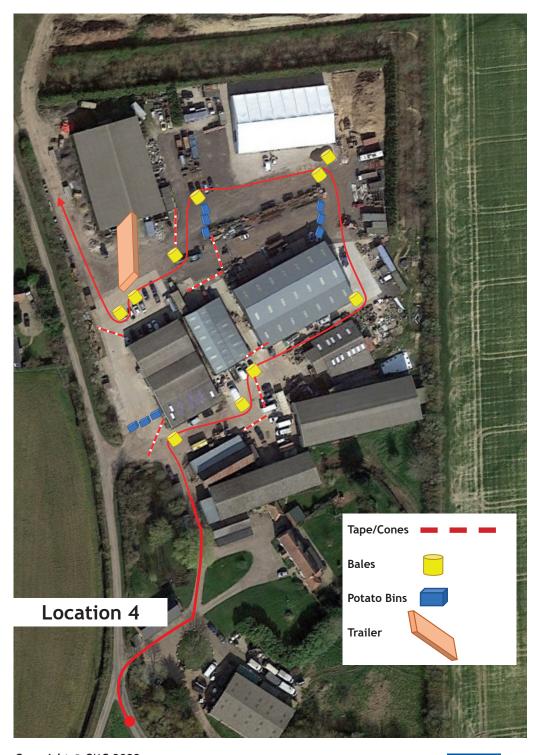

LOCATION 4 PARK FARM COMPLEX IS TOO COMPLEX FOR TULIPS SEE THE MAP ON PAGE 51 FOR A DESCRIPTION

Page 50

Copyright © CMC 2023

Page 51

| SS        |          |            |        | Park Farm 1, 2 & 3 |       |        |
|-----------|----------|------------|--------|--------------------|-------|--------|
| 4, 8 & 12 | Distance | 3.84 Miles | Target | 10m 00s            | Bogey | 3m 05s |